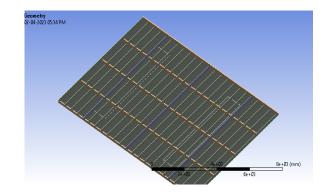

ar Jack-up Barge







# Ramp Analysis - 01 For Circular Jack-up Barge



- The objective is to evaluate the performance of the ramp subjected to a shock load, identify areas for structural improvements and recommend design changes.
- 🤣 Software : Ansys 📥

**Deformation Detail** 



**Loading Detail** 



Meshed Model



Von Mises Detail



# Crawler Crane Analysis For Circular Jack-up Barge



- The objective to analyze the motion of the crawler crane on barge and preforming the strength calculations.
- Conducted finite element analysis (FEA) to obtain a continuous map of the pressure distribution, which provides a more accurate view of the load distribution than traditional statics methods.
- Crawler Crane : Sany 150 Ton.

#### **Loading Detail**



Max. Combined Stress



Part Detail



Von Mises Detail



# Ramp Analysis - 02 For Barge











# Strength Analysis For Deck











### Qatar | Bahrain | Oman | UAE | India | UK

www.chm-global.com

CHM Global LLC, Qatar

Email: info@chm-global.com

CHM Global LLC, UAE

Email: uae@chm-global.com

CHM Global WLL, Bahrain

Email: bahrain@chm-global.com

CHM Global Pvt Ltd, India

Email: india@chm-global.com

CHM Global SPC, Sultanate of Oman

Email: oman@chm-global.com

CHM Global UK Limited, United Kingdom

Email: uk@chm-global.com