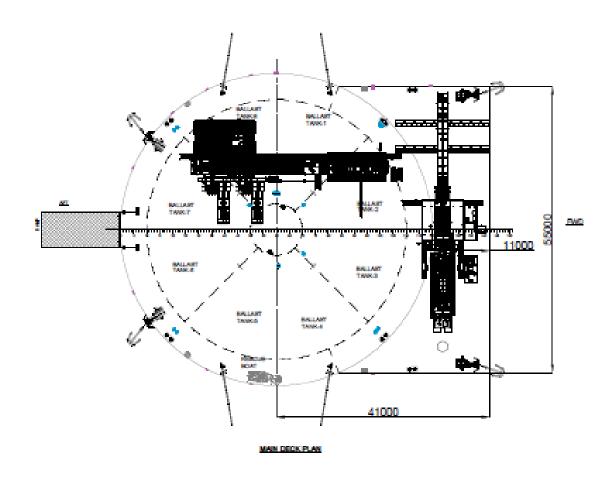

# CHAME GLOBAL

WE LOOK AT IT FROM A DIFFERENT POINT OF VIEW TO DELIVER YOUR EXPECTATIONS



# General Arrangement Diagram : Circular Jack-up Barge







# Ramp Analysis - 01 For Circular Jack-up Barge



- The objective is to evaluate the performance of the ramp subjected to a shock load, identify areas for structural improvements and recommend design changes.
- 🤣 Software : Ansys 📥

**Deformation Detail** 



**Loading Detail** 



Meshed Model



Von Mises Detail



# Crawler Crane Analysis For Circular Jack-up Barge



- The objective to analyze the motion of the crawler crane on barge and preforming the strength calculations.
- Conducted finite element analysis (FEA) to obtain a continuous map of the pressure distribution, which provides a more accurate view of the load distribution than traditional statics methods.
- Crawler Crane : Sany 150 Ton.

#### **Loading Detail**



Max. Combined Stress



Part Detail



Von Mises Detail