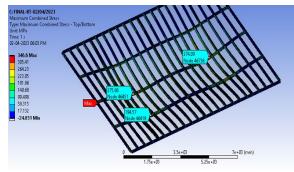

# Ramp Analysis - 01 For Circular Jack-up Barge



- The objective is to evaluate the performance of the ramp subjected to a shock load, identify areas for structural improvements and recommend design changes.
- 🤣 Software : Ansys 📥

**Deformation Detail** 



**Loading Detail** 



Meshed Model



Von Mises Detail



# Crawler Crane Analysis For Circular Jack-up Barge



- The objective to analyze the motion of the crawler crane on barge and preforming the strength calculations.
- Conducted finite element analysis (FEA) to obtain a continuous map of the pressure distribution, which provides a more accurate view of the load distribution than traditional statics methods.
- Crawler Crane : Sany 150 Ton.

#### **Loading Detail**



Max. Combined Stress



Part Detail



Von Mises Detail



# Ramp Analysis - 02 For Barge











# Strength Analysis For Deck











### Qatar | Bahrain | Oman | UAE | India | UK

www.chm-global.com

CHM Global LLC, Qatar

Email: info@chm-global.com

CHM Global LLC, UAE

Email: uae@chm-global.com

CHM Global WLL, Bahrain

Email: bahrain@chm-global.com

CHM Global Pvt Ltd, India

Email: india@chm-global.com

CHM Global SPC, Sultanate of Oman

Email: oman@chm-global.com

CHM Global UK Limited, United Kingdom

Email: uk@chm-global.com