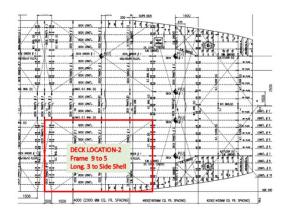

to evaluate the performance of the ramp subjected to a shock load, identify areas for structural improvements and recommend design changes.
- 🤣 Software : Ansys 📥

**Deformation Detail** 



**Loading Detail** 



Meshed Model



Von Mises Detail



# Crawler Crane Analysis For Circular Jack-up Barge



- The objective to analyze the motion of the crawler crane on barge and preforming the strength calculations.
- Conducted finite element analysis (FEA) to obtain a continuous map of the pressure distribution, which provides a more accurate view of the load distribution than traditional statics methods.
- Crawler Crane : Sany 150 Ton.

#### **Loading Detail**



Max. Combined Stress



Part Detail



Von Mises Detail



# Ramp Analysis - 02 For Barge











# Strength Analysis For Deck











### Qatar | Bahrain | Oman | UAE | India | UK

www.chm-global.com

CHM Global LLC, Qatar

Email: info@chm-global.com

CHM Global LLC, UAE

Email: uae@chm-global.com

CHM Global WLL, Bahrain

Email: bahrain@chm-global.com

CHM Global Pvt Ltd, India

Email: india@chm-global.com

CHM Global SPC, Sultanate of Oman

Email: oman@chm-global.com

CHM Global UK Limited, United Kingdom

Email: uk@chm-global.com