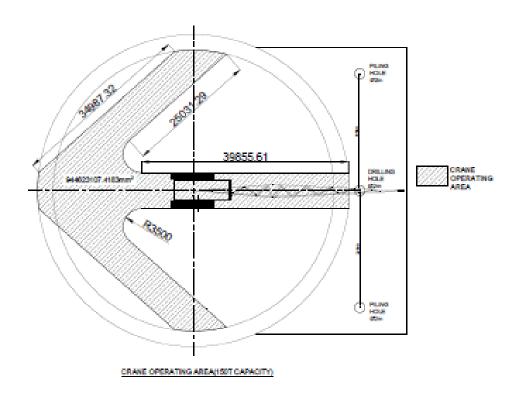

# Crawler Crane Analysis For Circular Jack-up Barge

- The objective to analyze the motion of the crawler crane on barge and preforming the strength calculations.
- Conducted finite element analysis (FEA) to obtain a continuous map of the pressure distribution, which provides a more accurate view of the load distribution than traditional statics methods.
- Crawler Crane : Sany 150 Ton.