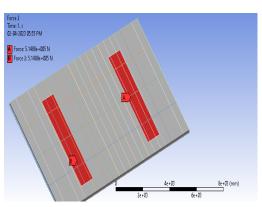

# Ramp Analysis - 01 For Circular Jack-up Barge

- The objective is to evaluate the performance of the ramp subjected to a shock load, identify areas for structural improvements and recommend design changes.
- 🤣 Software : Ansys 📥

**Deformation Detail** 

**Loading Detail** 

Meshed Model

Von Mises Detail