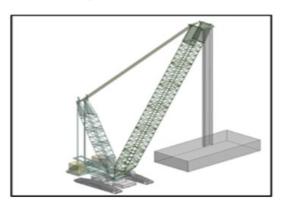

# Crawler Crane Analysis For Circular Jack-up Barge

- The objective to analyze the motion of the crawler crane on barge and preforming the strength calculations.
- Conducted finite element analysis (FEA) to obtain a continuous map of the pressure distribution, which provides a more accurate view of the load distribution than traditional statics methods.
- Crawler Crane : Sany 150 Ton.