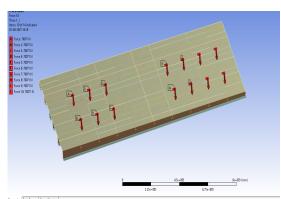

# Ramp Analysis - 01 For Circular Jack-up Barge

- The objective is to evaluate the performance of the ramp subjected to a shock load, identify areas for structural improvements and recommend design changes.
- 🤣 Software : Ansys 📥

**Deformation Detail** 

**Loading Detail** 

Meshed Model

Von Mises Detail