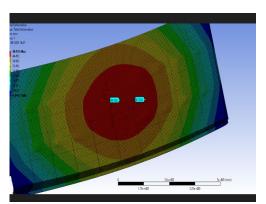

# Ramp Analysis - 01 For Circular Jack-up Barge

- The objective is to evaluate the performance of the ramp subjected to a shock load, identify areas for structural improvements and recommend design changes.
- 🤣 Software : Ansys 📥

**Deformation Detail** 

**Loading Detail** 

Meshed Model

Von Mises Detail